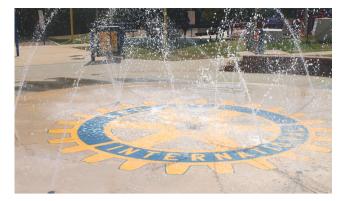

## SPLASH PAD

Enterprise Parks and Recreation will be opening the Johnny Henderson Family Park Splash Pad on April 1st. Come enjoy the fun!